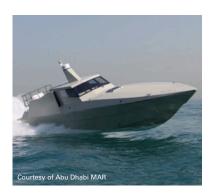

#### Admar Patrol

15m Offshore patrol boat capable of 65 knots speed launched in 2010 for the United Arab Emirates.

Gurit engineered the complete composite structure.