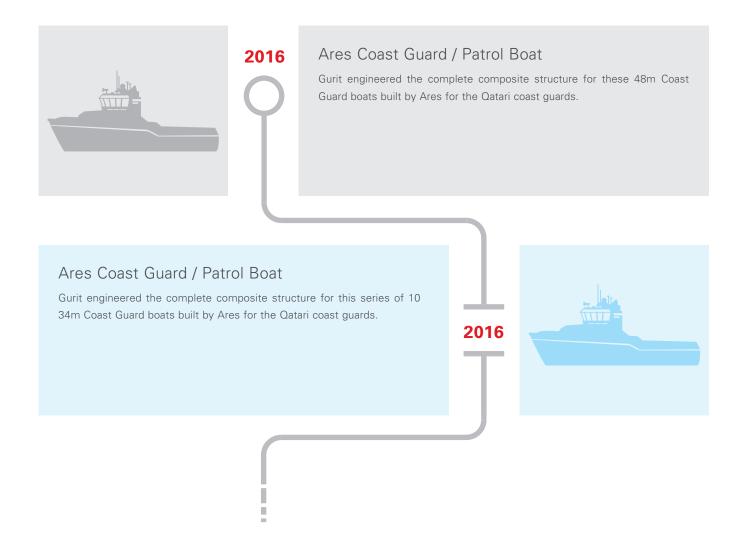

# MILITARY AND COMMERCIAL VESSELS

For military and commercial vessels there are requirements which need to be met day in day out. Whether it is robustness to maximise availability and operational performance; speed requirements for rescue and interception or light displacement to give increased payload capability or improved fuel economy; Gurit has the knowledge and experience to engineer a suitable cost-effective solution.