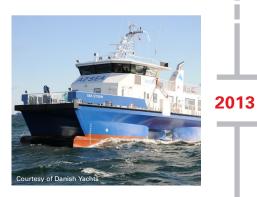

### SWATH Crew Transfer Vessel

SWATH and Catamaran Multifunction vessel built by Danish Yachts.

In 2013, Gurit engineered the complete composite structure of these boats, first all carbon lightweight SWATHs in the world.