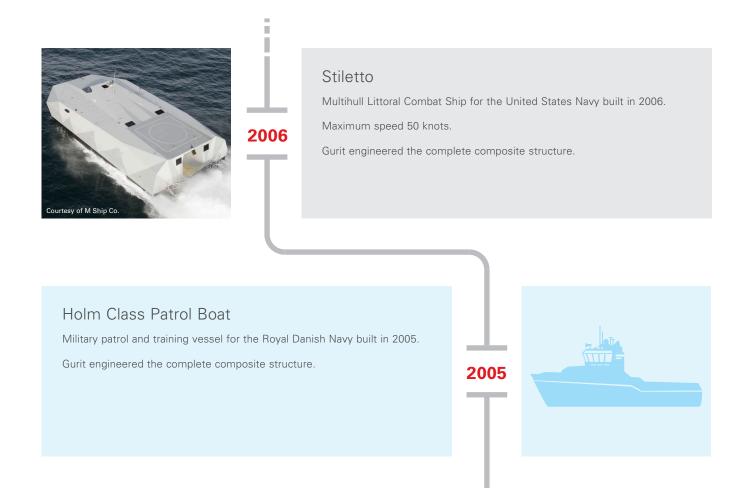

### SWATH Crew Transfer Vessel

SWATH and Catamaran Multifunction vessel built by Danish Yachts.

In 2013, Gurit engineered the complete composite structure of these boats, first all carbon lightweight SWATHs in the world.